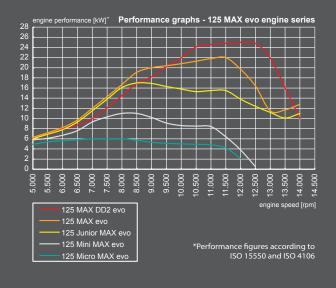

## 125 MAX DD2 **EV**O

Race class national / international

Maximum Performance 25 kW / 34 hp at 12,000 rpm

Maximum torque 22 Nm at 10,500 rpm

Weight bare engine: 16.8 kg / 37.0 lbs

with complete power pack:
28.8 kg / 63.5 lbs