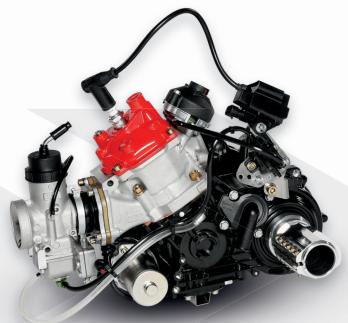

**Special features** chainless drive system,

2-speed gearbox, operated by shift paddle from the steering wheel, cylinder with electronically controlled exhaust valve

**Power Pack** intake silencer, carburetor, fuel pump,

engine, exhaust system, radiator, battery, battery box incl. cover, cable harness, OFF/ON/START

switch, relay

**Chassis compatibility** wheel base 1,040 mm